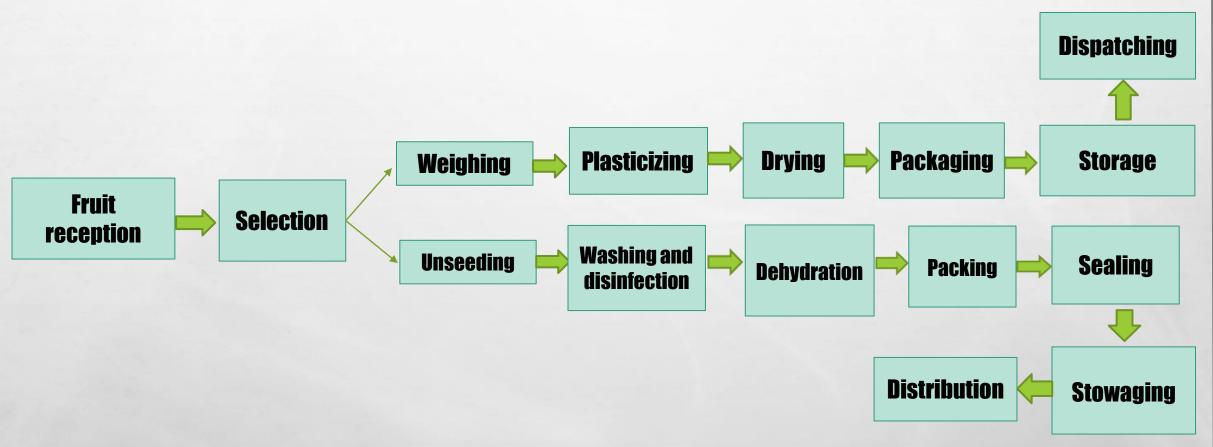

### PROCESS FLOW CHART

1

### PRODUCT RECEPTION

**CROPPING** 

**PRE-SELECTION IN THE FIELD** 

**TRANSPORT** 

RECEPTION IN THE PLANT

## SELECTION PROCESS

**UNSEEDING** 

WEIGHING

**PLASTIFICATION** 

### **DRYING**

The baskets are packed in cardboard boxes for 12 units, in accordance with our clients' conditions.

### STOWAGE AND STORAGE

# WASHING AND DISINFECTION

## **DEHYDRATION**

**Dehydration oven** 

# DISPATCHING AND SHIPMENT